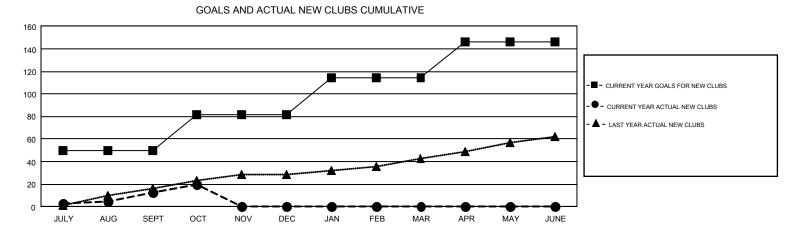

## GAT Constitutional Area 7

REPORT DOES NOT INCLUDE CLUBS IN UNDISTRICTED AREAS.

| Clubs                 |               |           |               | Members               |                           |                         |                                                    |  |
|-----------------------|---------------|-----------|---------------|-----------------------|---------------------------|-------------------------|----------------------------------------------------|--|
| RESULTS FOR 2017-2018 |               |           |               | RESULTS FOR 2017-2018 |                           |                         |                                                    |  |
| QUARTER               | NEW CLUB GOAL | NEW CLUBS | DROPPED CLUBS | QUARTER               | MEMBER GROWTH NET<br>GOAL | MEMBER GROWTH<br>ACTUAL | DROPPED<br>MEMBERS ACTUAL<br>(including transfers) |  |
| JULY/AUG/SEPT         | 50            | 13        | 16            | JULY/AUG/SEPT         | 412                       | 1,663                   | 1,637                                              |  |
| OCT/NOV/DEC           | 32            | 7         | 7             | OCT/NOV/DEC           | 401                       | 971                     | 434                                                |  |
| JAN/FEB/MAR           | 32            | 0         | 0             | JAN/FEB/MAR           | 387                       | 0                       | 0                                                  |  |
| APR/MAY/JUNE          | 32            | 0         | 0             | APR/MAY/JUNE          | 336                       | 0                       | 0                                                  |  |