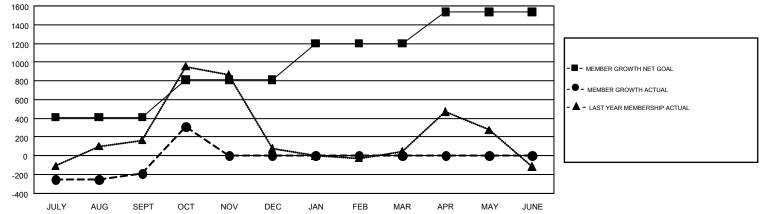

## GAT Constitutional Area 7

REPORT DOES NOT INCLUDE CLUBS IN UNDISTRICTED AREAS.

| Clubs                 |               |           |               | Members               |                           |                         |                                                    |  |
|-----------------------|---------------|-----------|---------------|-----------------------|---------------------------|-------------------------|----------------------------------------------------|--|
| RESULTS FOR 2017-2018 |               |           |               | RESULTS FOR 2017-2018 |                           |                         |                                                    |  |
| QUARTER               | NEW CLUB GOAL | NEW CLUBS | DROPPED CLUBS | QUARTER               | MEMBER GROWTH NET<br>GOAL | MEMBER GROWTH<br>ACTUAL | DROPPED<br>MEMBERS ACTUAL<br>(including transfers) |  |
| JULY/AUG/SEPT         | 50            | 13        | 16            | JULY/AUG/SEPT         | 412                       | 1,663                   | 1,637                                              |  |
| OCT/NOV/DEC           | 32            | 7         | 7             | OCT/NOV/DEC           | 401                       | 971                     | 434                                                |  |
| JAN/FEB/MAR           | 32            | 0         | 0             | JAN/FEB/MAR           | 387                       | 0                       | 0                                                  |  |
| APR/MAY/JUNE          | 32            | 0         | 0             | APR/MAY/JUNE          | 336                       | 0                       | 0                                                  |  |